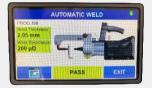

### AUTOMATIC transformer gun:

- Semiautomatic welding modes: thickness and material chosen by the operator.

- Automatic welding modes: recognition of the thickness to be welded by the welding machine and setting of the welding parameters automatically - no intervention by the operator.

## AS25-15K 480C INVERTER AUTOMATIC

HP1000TP

Constant current welding control with graphic touch screen display. Welding control HP1000TP in combination with medium frequency system (inverter), concurs to produce spot welds of constant quality in simple and fast way. Complete traceability of the welds performed on a USB key.

### WATER-COOLED ARMS

|                                     |     | AS25-15K 480C<br>AUTOMATIC TOUCH |
|-------------------------------------|-----|----------------------------------|
| Rated output @ 50% duty cycle       | kVA | 13                               |
| Secondary max short circuit current | kA  | 15                               |
| Three-phase supply voltage +/- 10%  | V   | 400                              |
| Mains frequency                     | Hz  | 50/60                            |
| Delayed fuses                       | А   | 16/32                            |
| Secondary no load voltage           | V   | 6,5                              |
| PNEUMATIC C WELDING GUN             |     |                                  |
| Welding capacity on steel           | mm  | 3+3                              |
| Electrodes force @ 8 bar            | daN | 480                              |
| Electrodes force @ 9.5 bar          | daN | 560                              |
| Cable length                        | mm  | 3000                             |
| Taper Electrodes diameter           | mm  | 12                               |