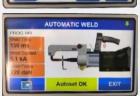

### AUTOMATIC transformer gun:

- Semiautomatic welding modes: thickness and material chosen by the operator.

- Automatic welding modes: recognition of the thickness to be welded by the welding machine and setting of the welding parameters automatically - no intervention by the operator.

## AS25-15K 480C INVERTER AUTOMATIC

HP1000TP

Constant current welding control with graphic touch screen display. Welding control HP1000TP in combination with medium frequency system (inverter), concurs to produce spot welds of constant quality in simple and fast way. Complete traceability of the welds performed on a USB key.