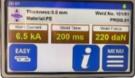

## AS25-15K 480C INVERTER AUTOMATIC

HP1000TP

Constant current welding control with graphic touch screen display. Welding control HP1000TP in combination with medium frequency system (inverter), concurs to produce spot welds of constant quality in simple and fast way. Complete traceability of the welds performed on a USB key.

### WATER-COOLED ARMS

|                                     |     | AS25-15K 480C<br>AUTOMATIC TOUCH |
|-------------------------------------|-----|----------------------------------|
| Rated output @ 50% duty cycle       | kVA | 13                               |
| Secondary max short circuit current | kA  | 15                               |
| Three-phase supply voltage +/- 10%  | V   | 400                              |
| Mains frequency                     | Hz  | 50/60                            |
| Delayed fuses                       | А   | 16/32                            |
| Secondary no load voltage           | V   | 6,5                              |
| PNEUMATIC C WELDING GUN             |     |                                  |
| Welding capacity on steel           | mm  | 3+3                              |
| Electrodes force @ 8 bar            | daN | 480                              |
| Electrodes force @ 9.5 bar          | daN | 560                              |
| Cable length                        | mm  | 3000                             |
| Taper Electrodes diameter           | mm  | 12                               |