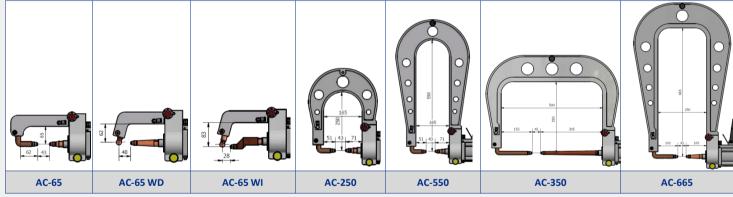

### WATER-COOLED ARMS

|                                     |     | AS25-15K 480C<br>AUTOMATIC TOUCH |
|-------------------------------------|-----|----------------------------------|
| Rated output @ 50% duty cycle       | kVA | 13                               |
| Secondary max short circuit current | kA  | 15                               |
| Three-phase supply voltage +/- 10%  | V   | 400                              |
| Mains frequency                     | Hz  | 50/60                            |
| Delayed fuses                       | А   | 16/32                            |
| Secondary no load voltage           | V   | 6,5                              |
| PNEUMATIC C WELDING GUN             |     |                                  |
| Welding capacity on steel           | mm  | 3+3                              |
| Electrodes force @ 8 bar            | daN | 480                              |
| Electrodes force @ 9.5 bar          | daN | 560                              |
| Cable length                        | mm  | 3000                             |
| Taper Electrodes diameter           | mm  | 12                               |