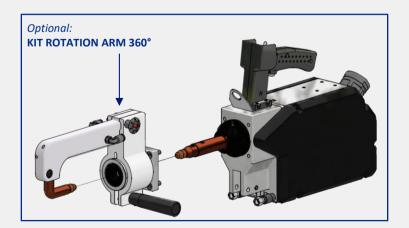

### AUTOMATIC transformer gun:

- Semiautomatic welding modes: thickness and material chosen by the operator.

- Automatic welding modes: recognition of the thickness to be welded by the welding machine and setting of the welding parameters automatically - no intervention by the operator.