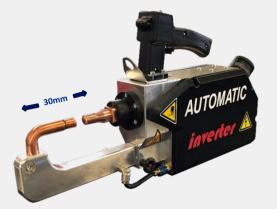

## ELECTRODES

30mm electrode opening controlled by a button on the top of the handle